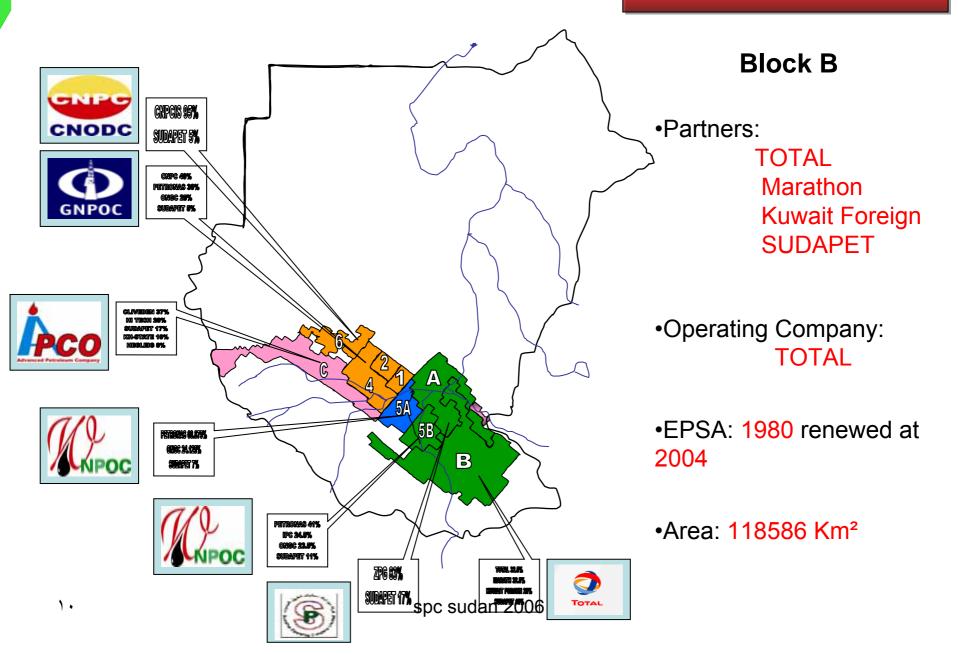

# OIL & Gas INVESTMENT IN

## **SUDAN**









## Block 1,2 & 4

•Partners:

CNPC PETRONAS ONGC SUDAPET

•Operating Company: GNPOC

•EPSA: 1997

•Area: 48913 Km<sup>2</sup>

•Production Start: 1999 with 150,000 B/D now reached 265,000 B/D

spc sudan 2006



























PetroSA **SUDAPET** 

•Area: 65000 Km<sup>2</sup>

Under processing



#### Block 15

•Partners:

PETRONAS
CNPC
SUDAPET
EXPRESS PETRO
HI-TECH

•EPSA: Aug 2005

•Area: 25000 Km<sup>2</sup>















Sudan is working to become a significant world oil producer

Sub station Building

Diesel storage & FW Tanks



## Foreign companies in petroleum industry in Sudan



**Daily Production** 



73

## Pipe lines: Crude & Products



## **Marine Terminals**



## Khartoum refinery.

Established: 1999
Cost: 650 MM USD
Capacity: 55,000 bbi/day
Crude: Nile Blend



100,000 Barrels Per Day

## Al Obaid refinery





15,000 Barrels Per Day

## PortSudan Refinery



New Refinery Strat up: 2009

Capacity: 150,000 bbi/day

**Cost: 2.2 Billion USD** 

**Crude: AlFula Blend** 

Old Refin