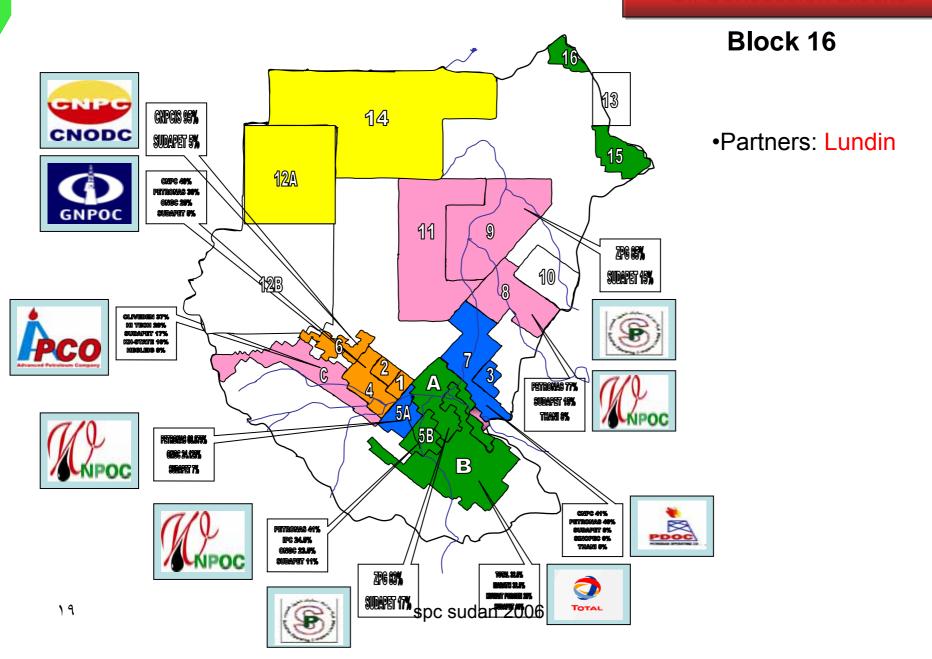

## Block 1,2 & 4

•Partners:

CNPC PETRONAS ONGC SUDAPET

•Operating Company: GNPOC

•EPSA: 1997

•Area: 48913 Km<sup>2</sup>

•Production Start: 1999 with 150,000 B/D now reached 265,000 B/D

spc sudan 2006