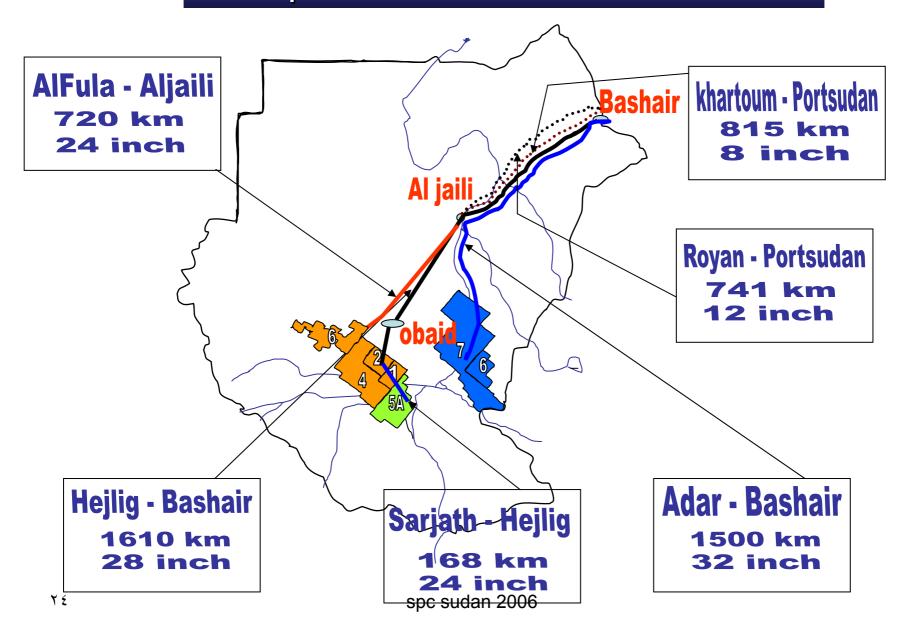

# OIL & Gas INVESTMENT IN

## **SUDAN**









## Block 1,2 & 4

•Partners:

CNPC PETRONAS ONGC SUDAPET

•Operating Company: GNPOC

•EPSA: 1997

•Area: 48913 Km<sup>2</sup>

•Production Start: 1999 with 150,000 B/D now reached 265,000 B/D

spc sudan 2006



























PetroSA **SUDAPET** 

•Area: 65000 Km<sup>2</sup>

Under processing



#### Block 15

•Partners:

PETRONAS
CNPC
SUDAPET
EXPRESS PETRO
HI-TECH

•EPSA: Aug 2005

•Area: 25000 Km<sup>2</sup>















Sudan is working to become a significant world oil producer

Sub station Building

Diesel storage & FW Tanks



## Foreign companies in petroleum industry in Sudan



**Daily Production** 



73

## Pipe lines: Crude & Products



## **Marine Terminals**



## Khartoum refinery.

Established: 1999
Cost: 650 MM USD
Capacity: 55,000 bbi/day
Crude: Nile Blend



100,000 Barrels Per Day

## Al Obaid refinery





15,000 Barrels Per Day

## PortSudan Refinery



New Refinery Strat up: 2009

Capacity: 150,000 bbi/day

**Cost: 2.2 Billion USD** 

**Crude: AlFula Blend** 

Old Refinery
Established: 1964
Capacity: 25,000 bbi/day
Crude: Arabic Light

## **Specific Investment Projects**

## **Upstream:**

 Promotion for Blocks 10,12B and 13 which are now ready for Bidding

## •Future Projects:

 Relinquished areas of different blocks



## **Specific Investment Projects**

## **Downstream:**

More Pipelines and Refineries to high consumption area

## **Future Projects:**

 Projects related to Natural Gas discovered in Block