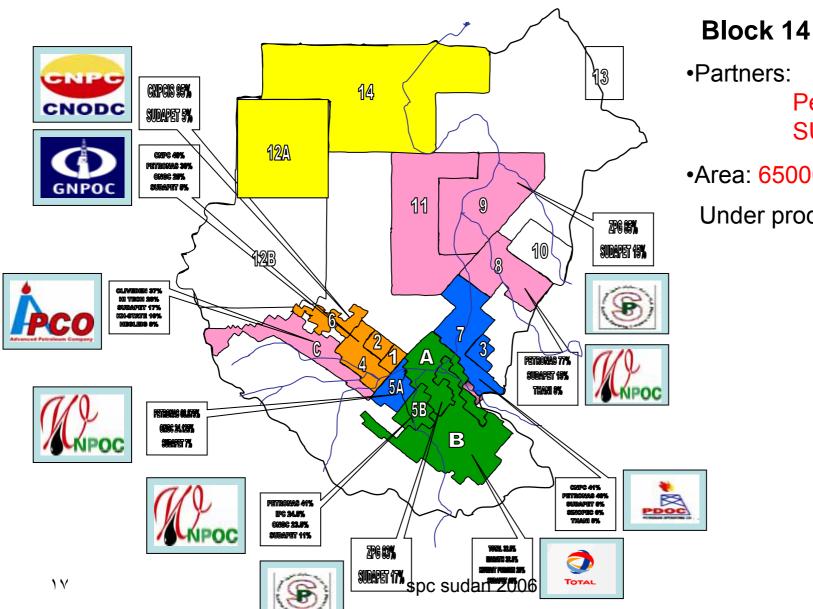

# OIL & Gas INVESTMENT IN

## **SUDAN**









## Block 1,2 & 4

•Partners:

CNPC PETRONAS ONGC SUDAPET

•Operating Company: GNPOC

•EPSA: 1997

•Area: 48913 Km<sup>2</sup>

•Production Start: 1999 with 150,000 B/D now reached 265,000 B/D

spc sudan 2006



























PetroSA **SUDAPET** 

•Area: 65000 Km<sup>2</sup>

Under processing



#### Block 15

•Partners:

PETRONAS
CNPC
SUDAPET
EXPRESS PETRO
HI-TECH

•EPSA: Aug 2005

•Area: 25000 Km<sup>2</sup>















Sudan is working to become a significant world oil producer

Sub station Building

Diesel storage & FW Tanks



## Foreign companies in petroleum industry in Sudan



**Daily Production** 



73

## Pipe lines: Crude & Products



## **Marine Terminals**



## Khartoum refinery.

Established: 1999
Cost: 650 MM USD
Capacity: 55,000 bbi/day
Crude: Nile Blend



100,000 Barrels Per Day

## Al Obaid refinery





15,000 Barrels Per Day

## PortSudan Refinery



New Refinery Strat up: 2009

Capacity: 150,000 bbi/day

**Cost: 2.2 Billion USD** 

**Crude: AlFula Blend** 

Old Refinery
Establishe