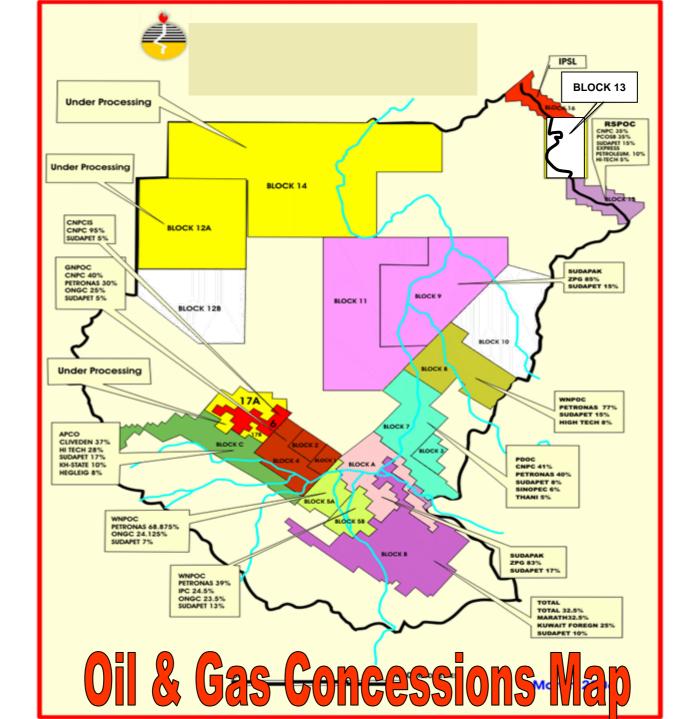

## Block 1,2 & 4

•Partners:

CNPC PETRONAS ONGC SUDAPET

•Operating Company: GNPOC

•EPSA: 1997

•Area: 48913 Km<sup>2</sup>

•Production Start: 1999 with 150,000 B/D now reached 265,000 B/D

spc sudan 2006

#### Block 15

•Partners:

PETRONAS
CNPC
SUDAPET
EXPRESS PETRO
HI-TECH

•EPSA: Aug 2005

•Area: 25000 Km<sup>2</sup>

Sudan is working to become a significant world oil producer

Sub station Building

Diesel storage & FW Tanks

## **Upstream:**

 Promotion for Blocks 10,12B and 13 which are now ready for Bidding

## •Future Projects:

 Relinquished areas of different blocks