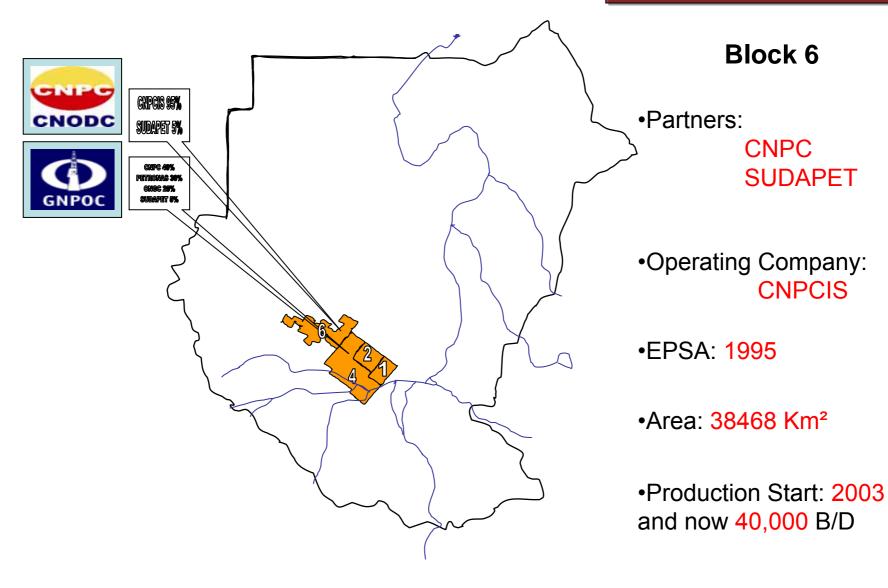

## Block 1,2 & 4

•Partners:

CNPC PETRONAS ONGC SUDAPET

•Operating Company: GNPOC

•EPSA: 1997

•Area: 48913 Km<sup>2</sup>

•Production Start: 1999 with 150,000 B/D now reached 265,000 B/D

spc sudan 2006