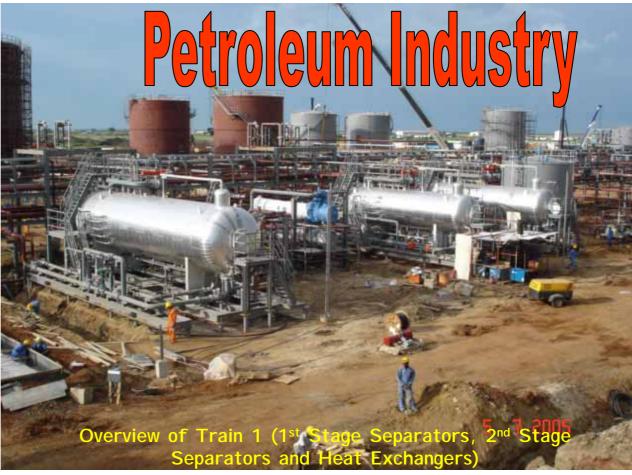

# OIL & Gas INVESTMENT IN

## **SUDAN**









## Block 1,2 & 4

•Partners:

CNPC PETRONAS ONGC SUDAPET

•Operating Company: GNPOC

•EPSA: 1997

•Area: 48913 Km<sup>2</sup>

•Production Start: 1999 with 150,000 B/D now reached 265,000 B/D

spc sudan 2006



























PetroSA **SUDAPET** 

•Area: 65000 Km<sup>2</sup>

Under processing



#### Block 15

•Partners:

PETRONAS
CNPC
SUDAPET
EXPRESS PETRO
HI-TECH

•EPSA: Aug 2005

•Area: 25000 Km<sup>2</sup>















Sudan is working to become a significant world oil producer

Sub station Building

Diesel storage & FW Tanks



## Foreign companies in petroleum industry in Sudan



**Daily Production** 



73

## Pipe lines: Crude & Products



## **Marine Terminals**



## Khartoum refinery.

Established: 1999
Cost: 650 MM USD
Capacity: 55,000 bbi/day
Crude: Nile Blend



100,000 Barrels Per Day

## Al Obaid refinery





15,000 Barrels Per Day

## PortSudan Refinery



New Refinery Strat up: 2009

Capacity: 150,000 bbi/day

**Cost: 2.2 Billion USD** 

**Crude: AlFula Blend** 

Old Refinery
Established: 1964
Capacity: 25,000 bbi/day
Crude: Arabic Light

## **Specific Investment Projects**

## **Upstream:**

 Promotion for Blocks 10,12B and 13 which are now ready for Bidding

## •Future Projects: