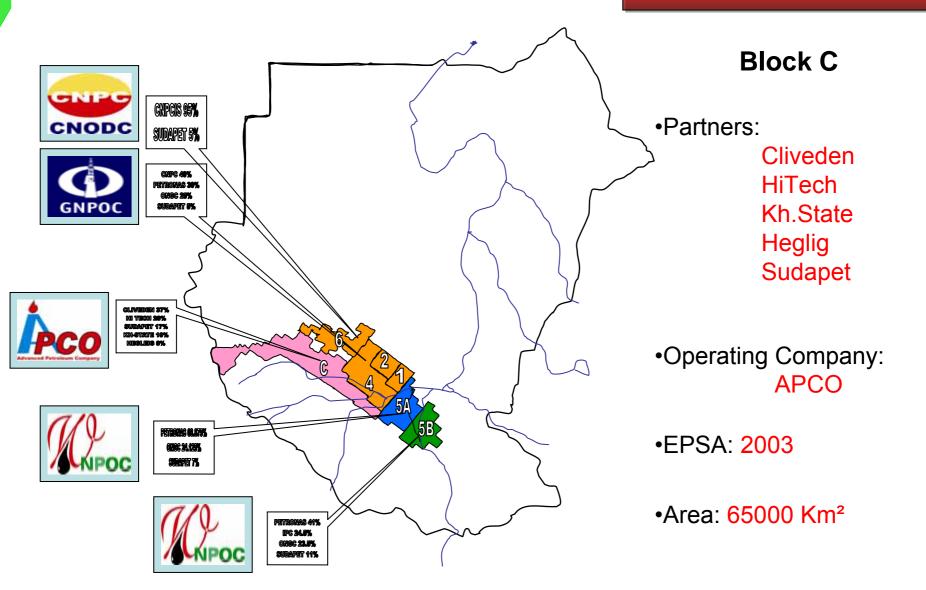

# OIL & Gas INVESTMENT IN

## **SUDAN**









## Block 1,2 & 4

•Partners:

CNPC PETRONAS ONGC SUDAPET

•Operating Company: GNPOC

•EPSA: 1997

•Area: 48913 Km<sup>2</sup>

•Production Start: 1999 with 150,000 B/D now reached 265,000 B/D

spc sudan 2006



























PetroSA **SUDAPET** 

•Area: 65000 Km<sup>2</sup>

Under processing



#### Block 15

•Partners:

PETRONAS
CNPC
SUDAPET
EXPRESS PETRO
HI-TECH

•EPSA: Aug 2005

•Area: 25000 Km<sup>2</sup>















Sudan is working to become a significant world oil producer

Sub station Building

Diesel storage & FW Tanks



## Foreign companies in petroleum industry in Sudan



**Daily Production** 



73

## Pipe lines: Crude & Products



## **Marine Terminals**



## Khartoum refinery.

Established: 1999
Cost: 650 MM USD
Capacity: 55,000 bbi/day
Crude: Nile Blend



100,000 Barrels Per Day

## Al Obaid refinery





15,000 Barrels Per Day

## PortSudan Refinery



New Refinery Strat up: 2009

Capacity: 150,000 bbi/day

**Cost: 2.2 Billion USD** 

**Crude: AlFula Blend** 

Old R