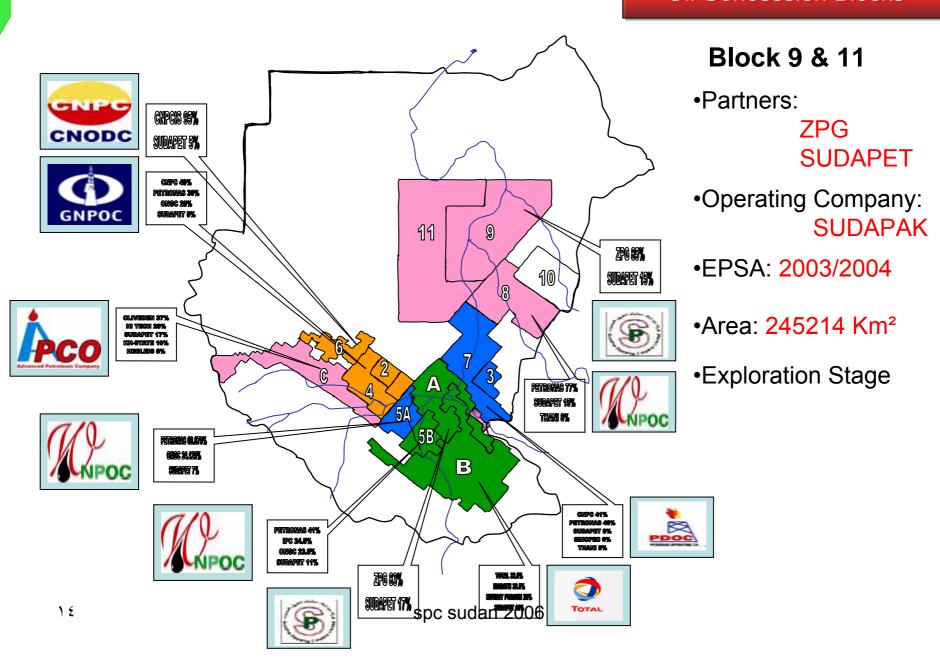

# OIL & Gas INVESTMENT IN

## **SUDAN**









## Block 1,2 & 4

•Partners:

CNPC PETRONAS ONGC SUDAPET

•Operating Company: GNPOC

•EPSA: 1997

•Area: 48913 Km<sup>2</sup>

•Production Start: 1999 with 150,000 B/D now reached 265,000 B/D

spc sudan 2006



























PetroSA **SUDAPET** 

•Area: 65000 Km<sup>2</sup>

Under processing



#### Block 15

•Partners:

PETRONAS
CNPC
SUDAPET
EXPRESS PETRO
HI-TECH

•EPSA: Aug 2005

•Area: 25000 Km<sup>2</sup>















Sudan is working to become a significant world oil producer

Sub station Building

Diesel storage & FW Tanks



## Foreign companies in petroleum industry in Sudan



**Daily Production** 



73

## Pipe lines: Crude & Products



## **Marine Terminals**



## Khartoum refinery.

Established: 1999
Cost: 650 MM USD
Capacity: 55,000 bbi/day
Crude: Nile Blend



100,000 Barrels Per Day

## Al Obaid refinery





15,000 Barrels Per Day

## PortSudan Refinery



New Refinery Strat up: 2009

Capacity: 150,000 bbi/day

**Cost: 2.2 Billion USD** 

**Crude: AlFula Blend** 

Old Refinery
Esta