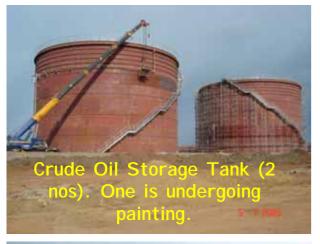

## Khartoum refinery.

Established: 1999
Cost: 650 MM USD
Capacity: 55,000 bbi/day
Crude: Nile Blend

100,000 Barrels Per Day