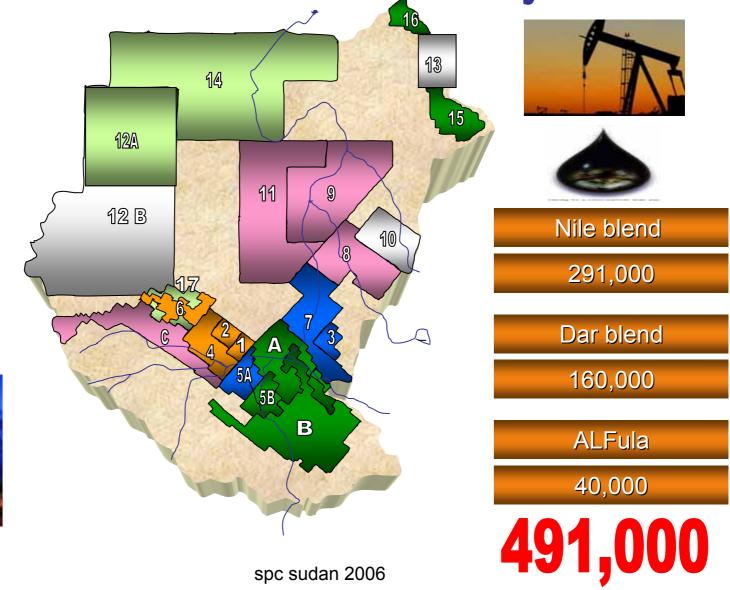

## Block 1,2 & 4

•Partners:

CNPC PETRONAS ONGC SUDAPET

•Operating Company: GNPOC

•EPSA: 1997

•Area: 48913 Km<sup>2</sup>

•Production Start: 1999 with 150,000 B/D now reached 265,000 B/D

spc sudan 2006

PetroSA **SUDAPET** 

•Area: 65000 Km<sup>2</sup>

Under processing

#### Block 15

•Partners:

PETRONAS
CNPC
SUDAPET
EXPRESS PETRO
HI-TECH

•EPSA: Aug 2005

•Area: 25000 Km<sup>2</sup>

Sudan is working to become a significant world oil producer

Sub station Building

Diesel storage & FW Tanks