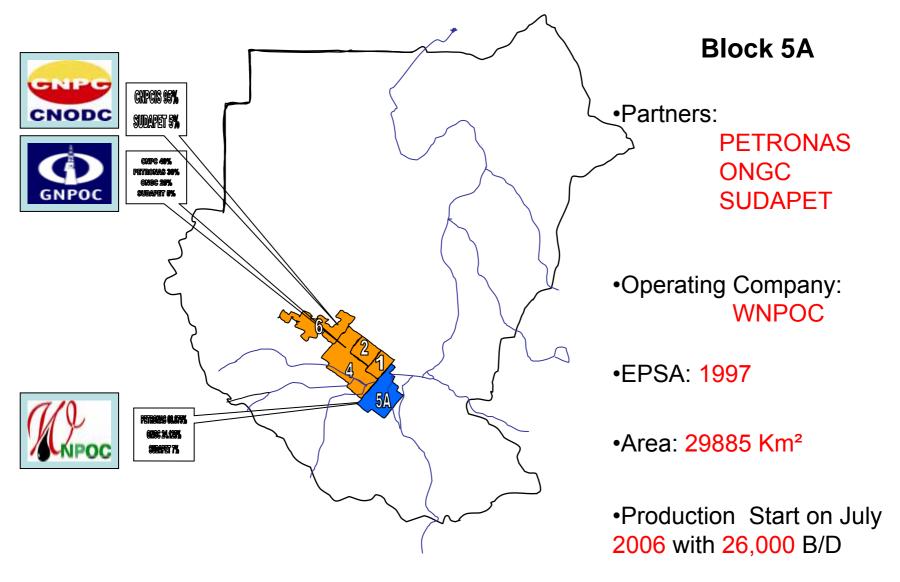

## Block 1,2 & 4

•Partners:

CNPC PETRONAS ONGC SUDAPET

•Operating Company: GNPOC

•EPSA: 1997

•Area: 48913 Km<sup>2</sup>

•Production Start: 1999 with 150,000 B/D now reached 265,000 B/D

spc sudan 2006