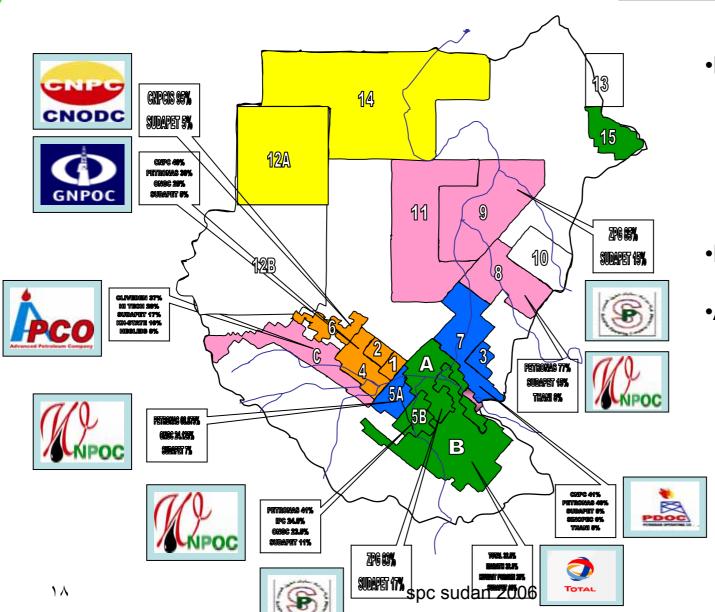

#### Block 15

•Partners:

PETRONAS
CNPC
SUDAPET
EXPRESS PETRO
HI-TECH

•EPSA: Aug 2005

•Area: 25000 Km<sup>2</sup>

Sudan is working to become a significant world oil producer

Sub station Building

Diesel storage & FW Tanks