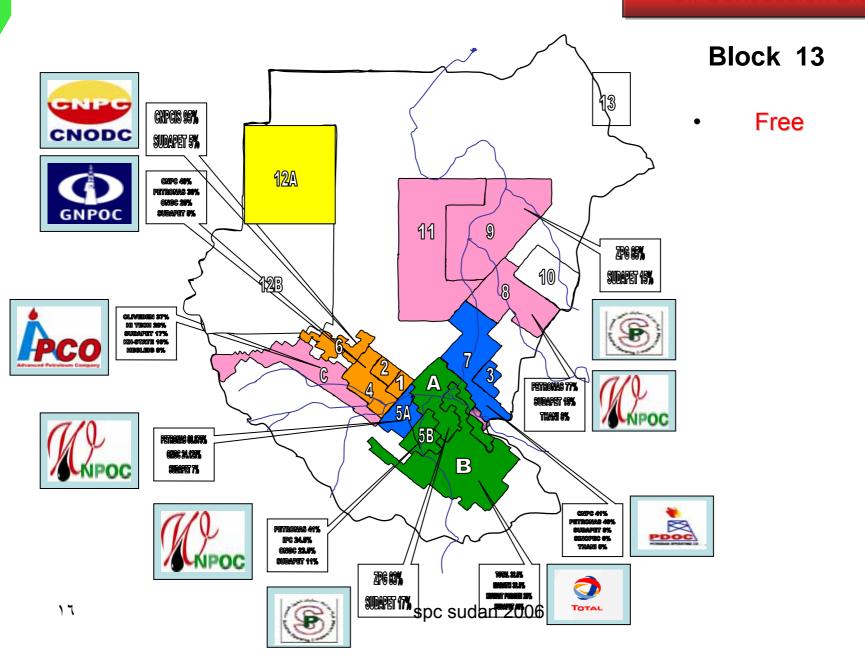

## **Upstream:**

 Promotion for Blocks 10,12B and 13 which are now ready for Bidding