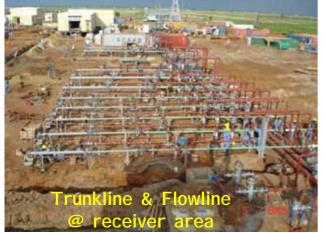

# OIL & Gas INVESTMENT IN

## **SUDAN**









## Block 1,2 & 4

•Partners:

CNPC PETRONAS ONGC SUDAPET

•Operating Company: GNPOC

•EPSA: 1997

•Area: 48913 Km<sup>2</sup>

•Production Start: 1999 with 150,000 B/D now reached 265,000 B/D

spc sudan 2006



























PetroSA **SUDAPET** 

•Area: 65000 Km<sup>2</sup>

Under processing



#### Block 15

•Partners:

PETRONAS
CNPC
SUDAPET
EXPRESS PETRO
HI-TECH

•EPSA: Aug 2005

•Area: 25000 Km<sup>2</sup>















Sudan is working to become a significant world oil producer

Sub station Building

Diesel storage & FW Tanks



## Foreign companies in petroleum industry in Sudan



**Daily Production** 



73

## Pipe lines: Crude & Products



## **Marine Terminals**



## Khartoum refinery.

Established: 1999
Cost: 650 MM USD
Capacity: 55,000 bbi/day
Crude: Nile Blend



100,000 Barrels Per Day

## Al Obaid refinery





15,000 Barrels Per Day

## PortSudan Refinery



New Refinery Strat up: 2009

Capacity: 150,000 bbi/day

**Cost: 2.2 Billion USD** 

**Crude: AlFula Blend** 

Old Refinery
Established: 1964
Capacity: 25,000 bbi/day
Crude: Arabic Light

## **Specific Investment Projects**

## **Upstream:**

 Promotion for Blocks 10,12B and 13 which are now ready for Bidding

## •Future Projec