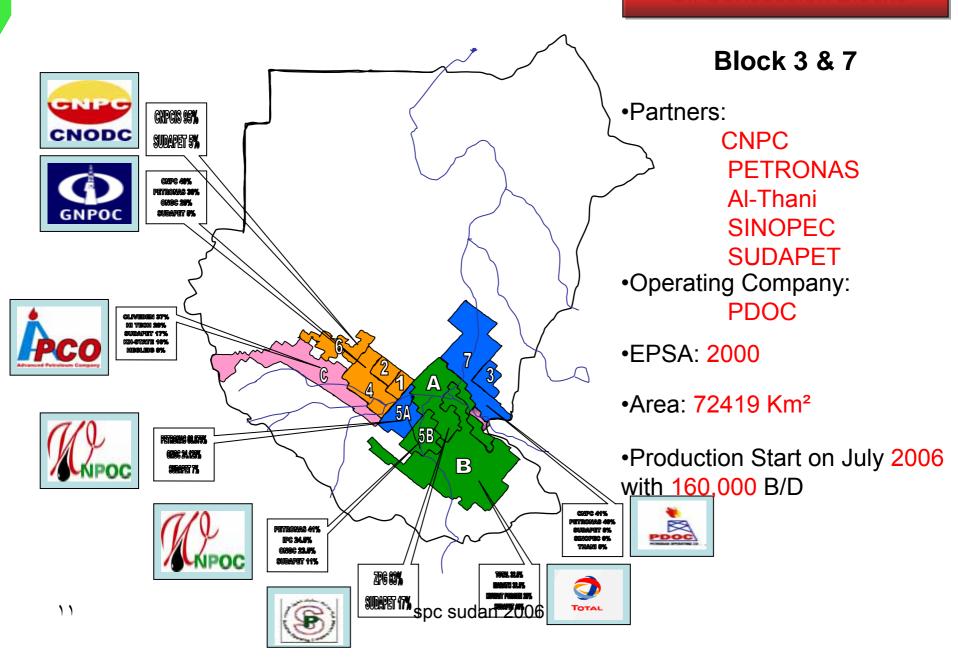

## Block 1,2 & 4

•Partners:

CNPC PETRONAS ONGC SUDAPET

•Operating Company: GNPOC

•EPSA: 1997

•Area: 48913 Km<sup>2</sup>

•Production Start: 1999 with 150,000 B/D now reached 265,000 B/D

spc sudan 2006