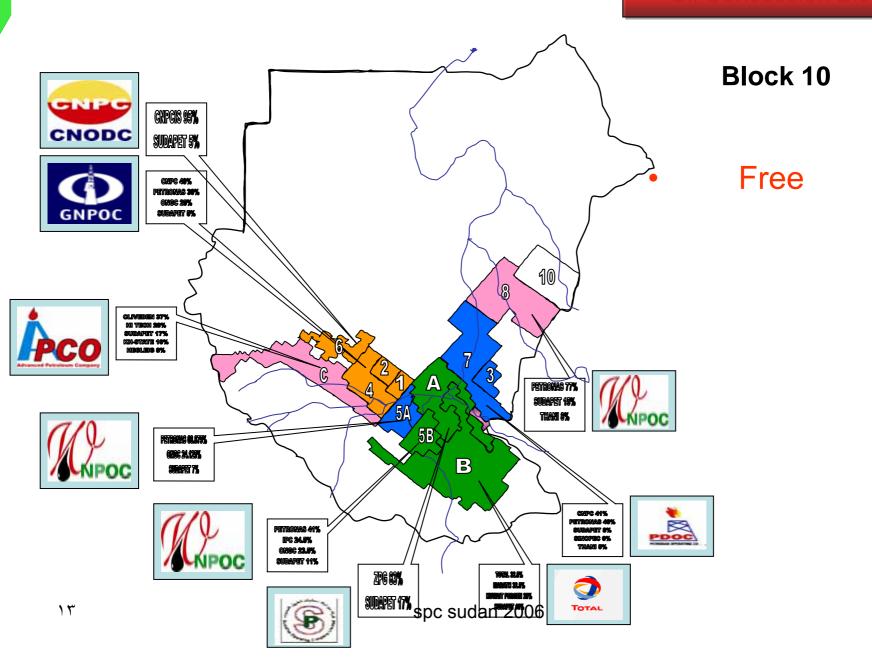

## **Upstream:**

 Promotion for Blocks 10,12B and 13 which are now ready for Bidding