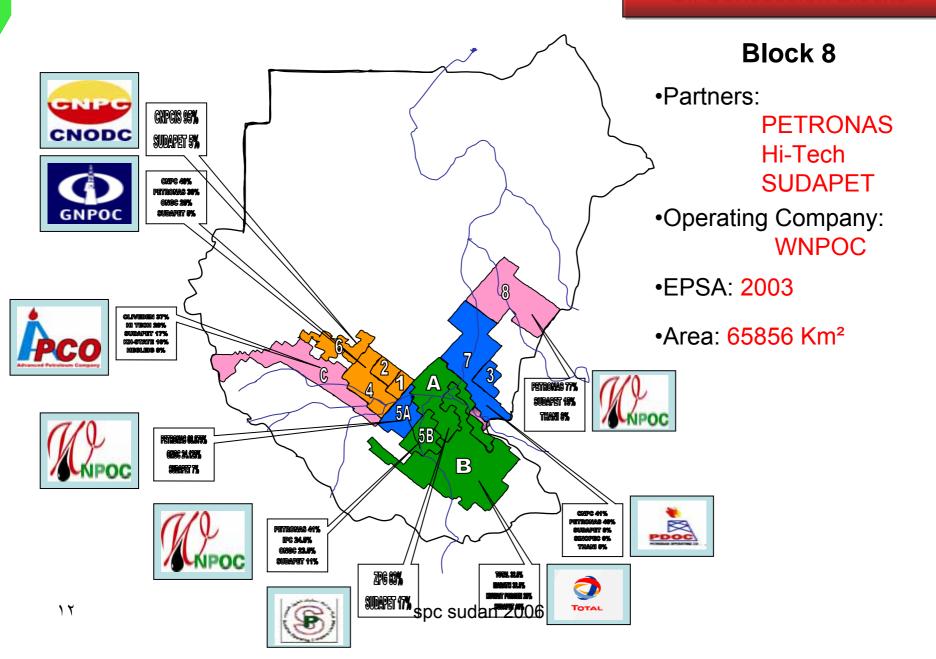

#### Block 15

•Partners:

PETRONAS
CNPC
SUDAPET
EXPRESS PETRO
HI-TECH

•EPSA: Aug 2005

•Area: 25000 Km<sup>2</sup>

Sudan is working to become a significant world oil producer

Sub station Building

Diesel storage & FW Tanks