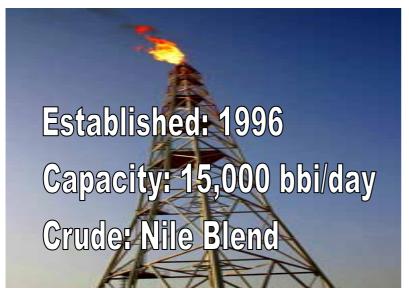

C SUDAPET

•Operating Company: GNPOC

•EPSA: 1997

•Area: 48913 Km<sup>2</sup>

•Production Start: 1999 with 150,000 B/D now reached 265,000 B/D

spc sudan 2006



























PetroSA **SUDAPET** 

•Area: 65000 Km<sup>2</sup>

Under processing



#### Block 15

•Partners:

PETRONAS
CNPC
SUDAPET
EXPRESS PETRO
HI-TECH

•EPSA: Aug 2005

•Area: 25000 Km<sup>2</sup>















Sudan is working to become a significant world oil producer

Sub station Building

Diesel storage & FW Tanks



## Foreign companies in petroleum industry in Sudan



**Daily Production** 



73

## Pipe lines: Crude & Products



## **Marine Terminals**



## Khartoum refinery.

Established: 1999
Cost: 650 MM USD
Capacity: 55,000 bbi/day
Crude: Nile Blend



100,000 Barrels Per Day

## Al Obaid refinery





15,000 Barrels Per Day

## PortSudan Refinery



New Refinery Strat up: 2009

Capacity: 150,000 bbi/day

**Cost: 2.2 Billion USD** 

**Crude: AlFula Blend** 

Old Refinery
Established: 1964
Capacity: 25,000 bbi/day
Crude: Arabic Light

## **Specific Investment Projects**

## **Upstream:**

 Promotion for Blocks 10,12B and 13 which are now ready for Bidding

## •Future Projects:

 Relinquished areas of different blocks



## **Specific Investment Projects**

## **Downstream:**

More Pipelines and Refineries to high consumption area

## **Future Projects:**

 Projects related to Natural Gas discovered in Block 15 and possibly Block 13 such as:

LPG & LNG Plants, Power Plant, Fertilizer & Petrochemicals

# **Al-inqas Petroleum Complex**



# **Petroleum Information Center**



## **Petrol