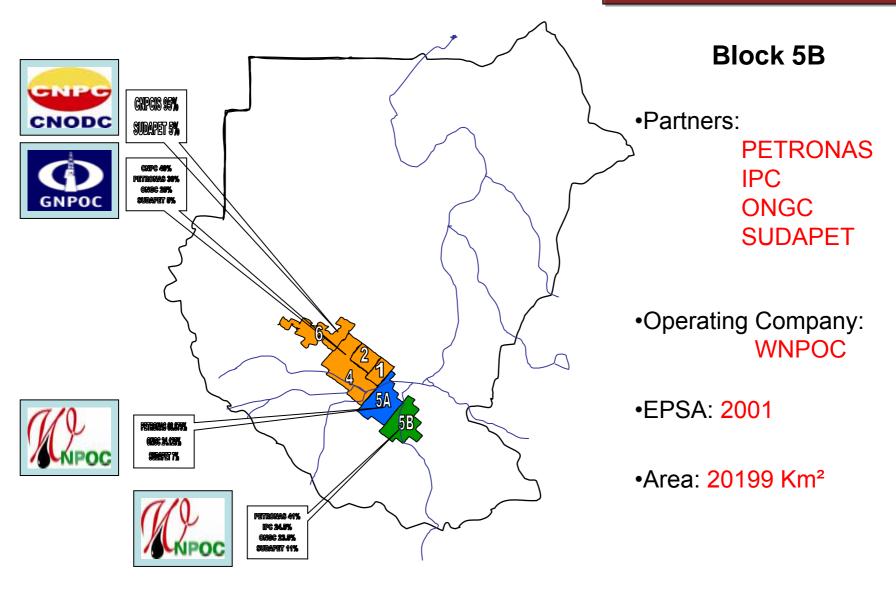

## Block 1,2 & 4

•Partners:

CNPC PETRONAS ONGC SUDAPET

•Operating Company: GNPOC

•EPSA: 1997

•Area: 48913 Km<sup>2</sup>

•Production Start: 1999 with 150,000 B/D now reached 265,000 B/D

spc sudan 2006