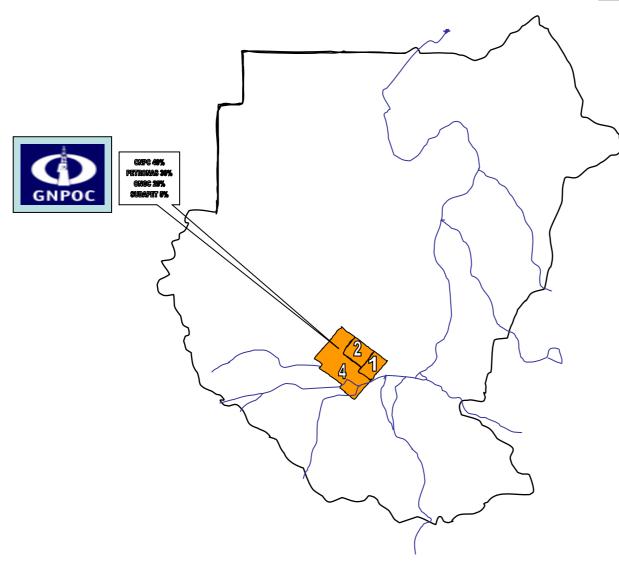

## Block 1,2 & 4

•Partners:

CNPC PETRONAS ONGC SUDAPET

•Operating Company: GNPOC

•EPSA: 1997

•Area: 48913 Km<sup>2</sup>

•Production Start: 1999 with 150,000 B/D now reached 265,000 B/D

spc sudan 2006