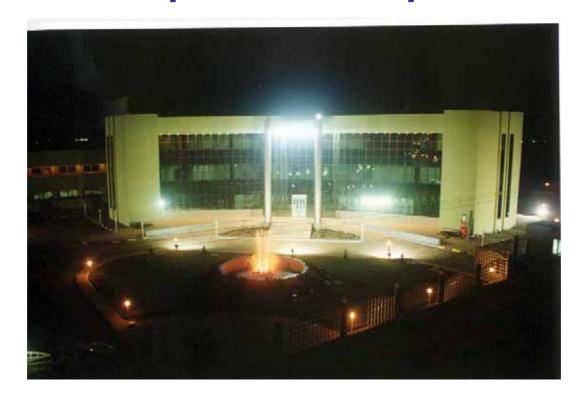

100,000 Barrels Per Day

## Al Obaid refinery





15,000 Barrels Per Day

## PortSudan Refinery



New Refinery Strat up: 2009

Capacity: 150,000 bbi/day

**Cost: 2.2 Billion USD** 

**Crude: AlFula Blend** 

Old Refinery
Established: 1964
Capacity: 25,000 bbi/day
Crude: Arabic Light

## **Specific Investment Projects**

## **Upstream:**

 Promotion for Blocks 10,12B and 13 which are now ready for Bidding

## •Future Projects:

 Relinquished areas of different blocks



## **Specific Investment Projects**

## **Downstream:**

More Pipelines and Refineries to high consumption area

## **Future Projects:**

 Projects related to Natural Gas discovered in Block 15 and possibly Block 13 such as:

LPG & LNG Plants, Power Plant, Fertilizer & Petrochemicals

# **Al-inqas Petroleum Complex**



# **Petroleum Information Center**



## **Petroleum Cetral Laboratory**



## **BBC Seismic Processing Ceter**



## **Petroluem Training Center**



# **Petroleum Technical Center**







## **Sudanization**



| 90%         | GNPOC  | GNPOC      |
|-------------|--------|------------|
| <b>87</b> % | PDOC   | PDOC       |
| <b>75</b> % | CNPCIS | CNODE      |
| 60%         | WNPOC  | MNPOC      |
| 68%         | KRC    | KP<br>Alle |