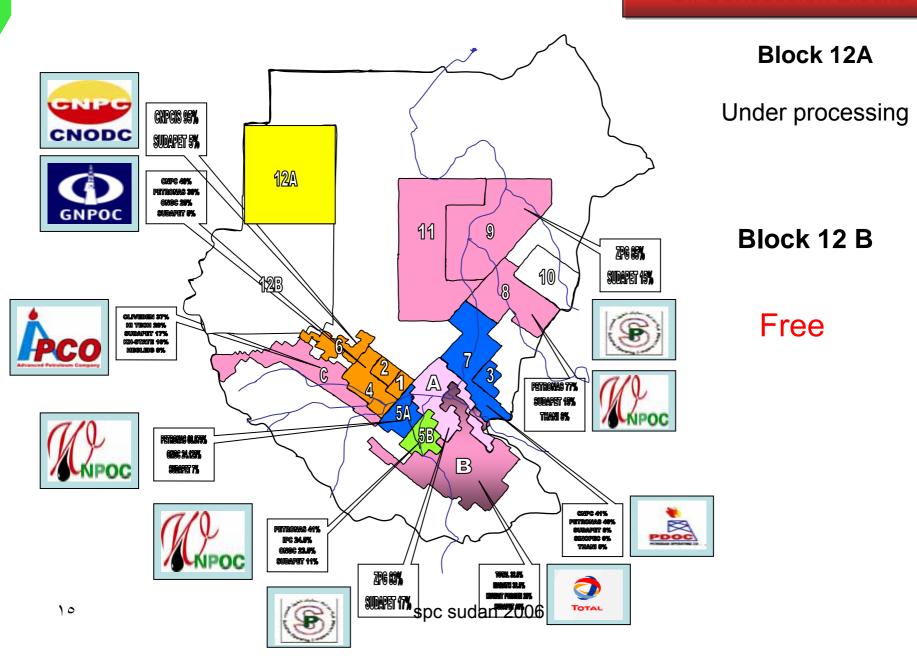

## **Upstream:**

 Promotion for Blocks 10,12B and 13 which are now ready for Bidding