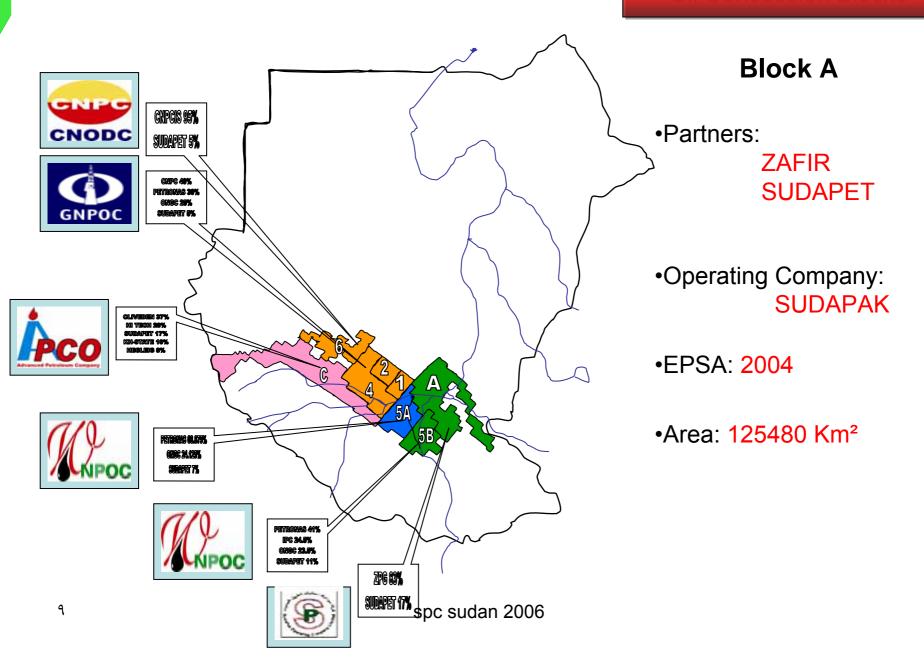

# OIL & Gas INVESTMENT IN

## **SUDAN**









## Block 1,2 & 4

•Partners:

CNPC PETRONAS ONGC SUDAPET

•Operating Company: GNPOC

•EPSA: 1997

•Area: 48913 Km<sup>2</sup>

•Production Start: 1999 with 150,000 B/D now reached 265,000 B/D

spc sudan 2006



























PetroSA **SUDAPET** 

•Area: 65000 Km<sup>2</sup>

Under processing



#### Block 15

•Partners:

PETRONAS
CNPC
SUDAPET
EXPRESS PETRO
HI-TECH

•EPSA: Aug 2005

•Area: 25000 Km<sup>2</sup>















Sudan is working to become a significant world oil producer

Sub station Building

Diesel storage & FW Tanks



## Foreign companies in petroleum industry in Sudan



**Daily Production** 



73

## Pipe lines: Crude & Products



## **Marine Terminals**



## Khartoum refinery.

Established: 1999
Cost: 650 MM USD
Capacity: 55,000 bbi/day
Crude: Nile Blend



100,000 Barrels Per Day

## Al Obaid refinery





15,000 Barrels Per Day

## PortSudan Refinery



New Refinery Strat up: 2009

Capacity: 150,000 bbi/day

**Cost: 2.2 Billion USD** 

**Crude: AlFula Blend** 

Old Ref