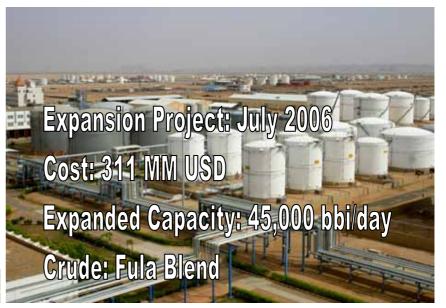

## PortSudan Refinery

New Refinery Strat up: 2009

Capacity: 150,000 bbi/day

**Cost: 2.2 Billion USD** 

**Crude: AlFula Blend** 

Old Refinery
Established: 1964
Capacity: 25,000 bbi/day
Crude: Arabic Light