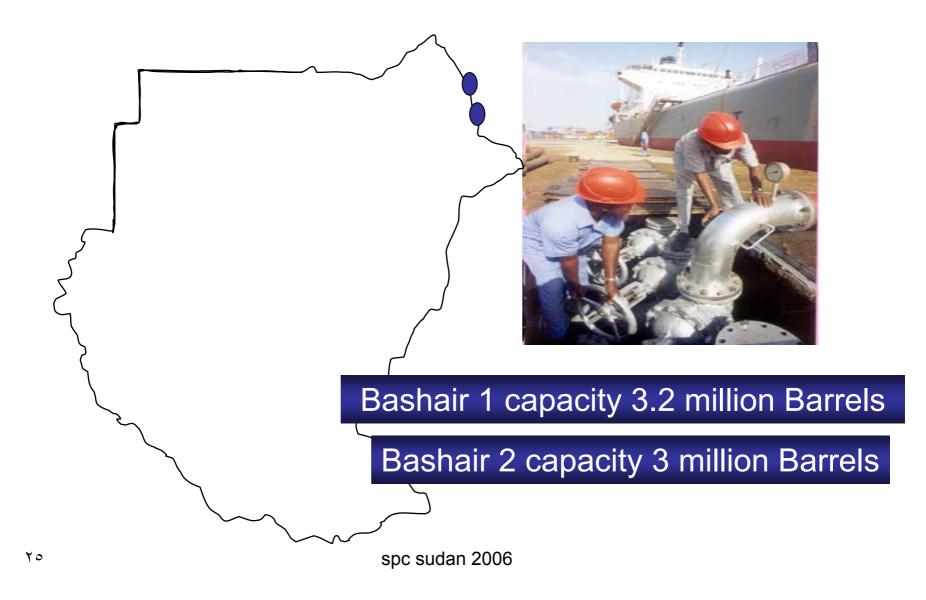

# OIL & Gas INVESTMENT IN

## **SUDAN**









## Block 1,2 & 4

•Partners:

CNPC PETRONAS ONGC SUDAPET

•Operating Company: GNPOC

•EPSA: 1997

•Area: 48913 Km<sup>2</sup>

•Production Start: 1999 with 150,000 B/D now reached 265,000 B/D

spc sudan 2006



























PetroSA **SUDAPET** 

•Area: 65000 Km<sup>2</sup>

Under processing



#### Block 15

•Partners:

PETRONAS
CNPC
SUDAPET
EXPRESS PETRO
HI-TECH

•EPSA: Aug 2005

•Area: 25000 Km<sup>2</sup>















Sudan is working to become a significant world oil producer

Sub station Building

Diesel storage & FW Tanks



## Foreign companies in petroleum industry in Sudan



**Daily Production** 



73

## Pipe lines: Crude & Products



## **Marine Terminals**



## Khartoum refinery.

Established: 1999
Cost: 650 MM USD
Capacity: 55,000 bbi/day
Crude: Nile Blend



100,000 Barrels Per Day

## Al Obaid refinery





15,000 Barrels Per Day

## PortSudan Refinery



New Refinery Strat up: 2009

Capacity: 150,000 bbi/day

**Cost: 2.2 Billion USD** 

**Crude: AlFula Blend** 

Old Refinery
Established: 1964
Capacity: 25,000 bbi/day
Crude: Arabic Light

## **Specific Investment Projects**

## **Upstream:**

 Promotion for Blocks 10,12B and 13 which are now ready for Bidding

## •Future Projects:

 Relinquished areas of different blocks



## **Specific Investment Projects**

## **Downstream:**

More Pipelines and Refineries to high consumption area

## **Future Projects:**

 Projects related to Natural Gas discovered in Block 15 and possibly Block 13 su