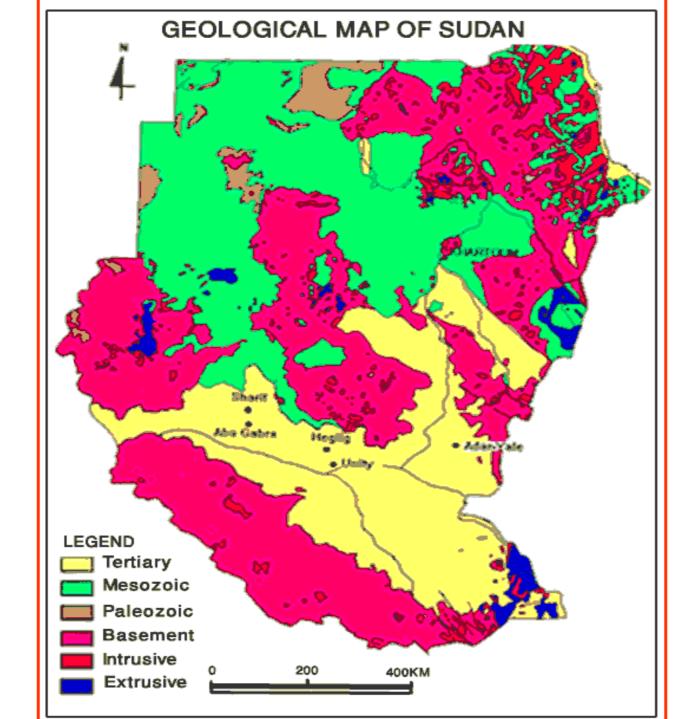

## **Upstream:**

 Promotion for Blocks 10,12B and 13 which are now ready for Bidding

## •Future Projects:

 Relinquished areas of different blocks